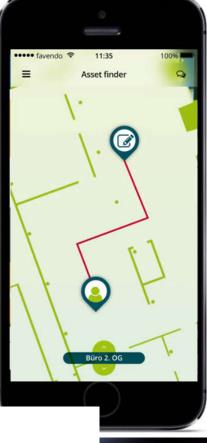

# INDOOR NAVIGATION & ASSET TRACKING

Employees are able to track portable assets like flipcharts and to be navigated to them.