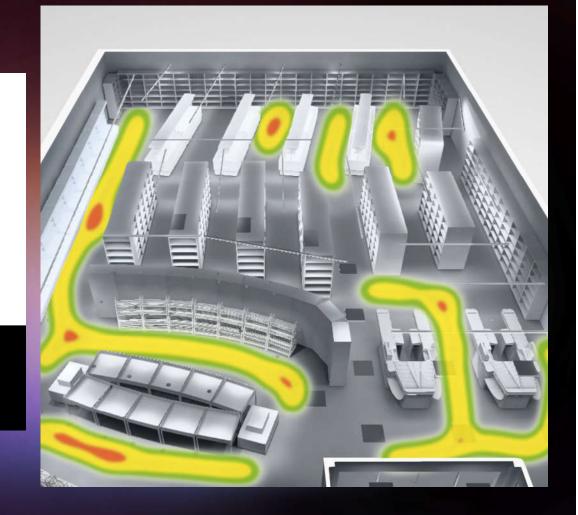

#### DATA VISUALISATION

The gathered data is processed and visualised, enabling you to utilise your information to directly increase efficiency.

E.g., a **heat map** can illustrate where the most traffic is generated in order to individually optimise **sales promotion processes**.