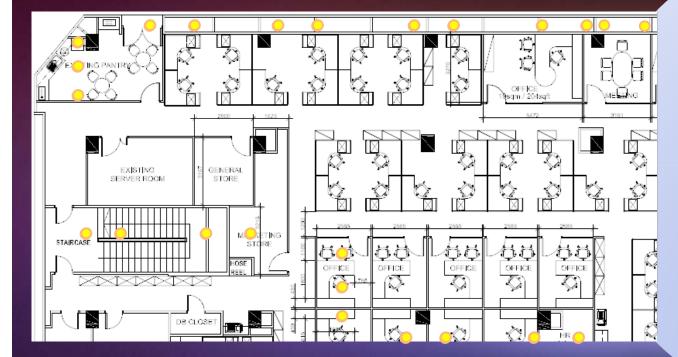

# A SINGLE PLATFORM FOR LIGHTING AND BUILDING INTELLIGENCE

- fine grain sensor network deployed at every fixture
- on/off occupancy sensing
- ambient light detection creates daylight harvesting functionality
- presentation and other custom modes controlled via mobile device
- unparalleled energy savings