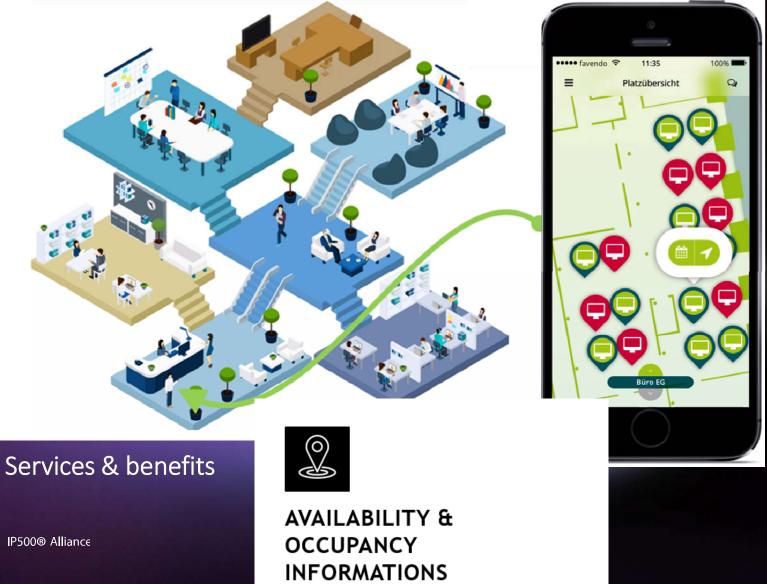

#### LOCATION BASED NOTIFICATIONS

Employees receive location-based and time-based notifications as they enter the office building.

**IP50** 

Overview of the current occupancy of the workplaces

www.IP500Alliance.org