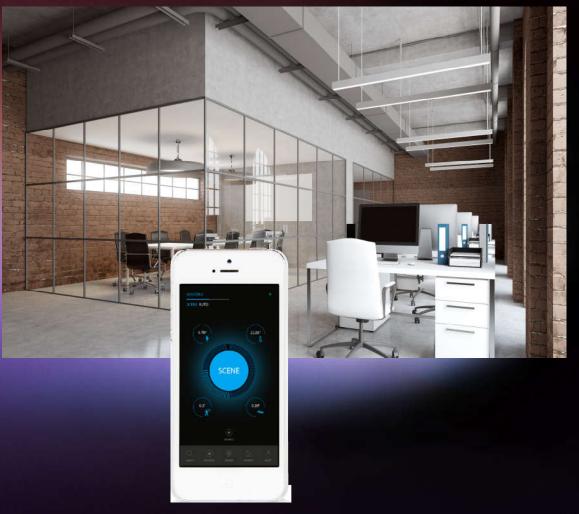

# A SINGLE PLATFORM FOR LIGHTING AND BUILDING INTELLIGENCE

- fine grain sensor network deployed at every fixture
- on/off occupancy sensing
- ambient light detection creates daylight harvesting functionality
- presentation and other custom modes controlled via mobile device
- unparalleled energy savings