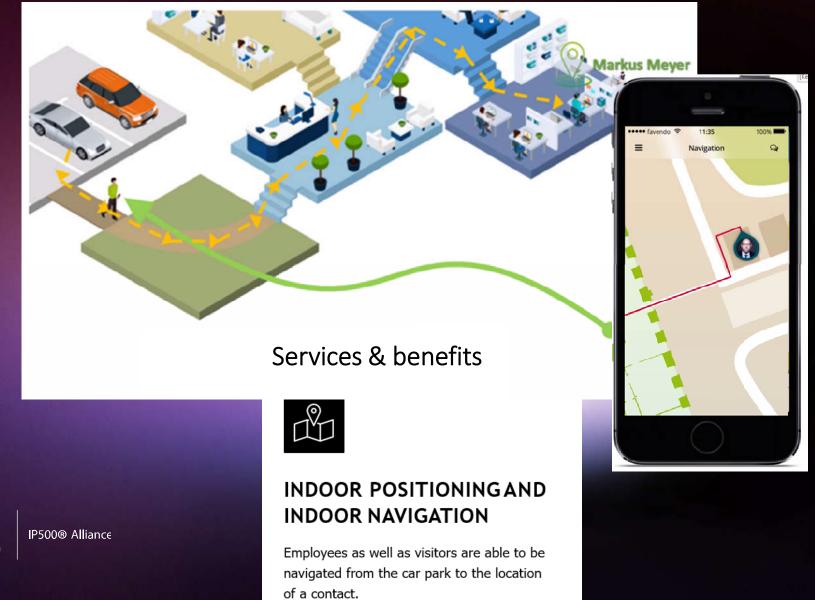

# INDOOR NAVIGATION & ASSET TRACKING

Employees are able to track portable assets like flipcharts and to be navigated to them.