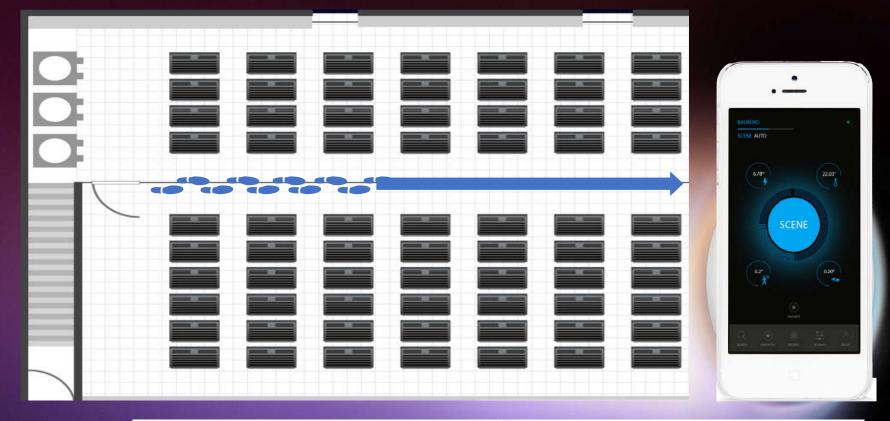

#### **EVACUATION MODE**

like an airline using guiding lights.

the lights flash in a present sequence to guide occupants towards

the emergency exist during an evacuation