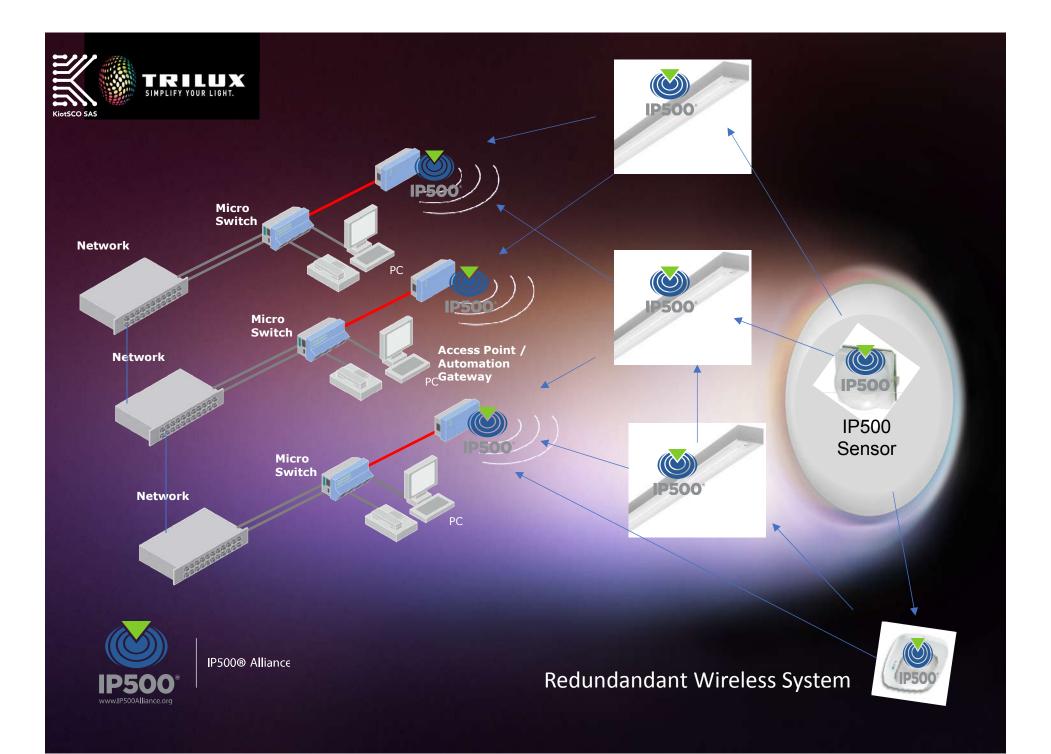

### Interoperability for all sensors from different OEM's

in one network (at RF and network level)

 TRUE Dual Band hopping Technology

 Performance with up to 500/1250 kBit/s

 Scalability

 Redundancy & Security "SKALARIX" redundancy database management plus

 highest security according to Async-Crypto-Key-Exchange

 Mesh Network without fix routes which serves as "indoor GPS"

IP500® Alliance