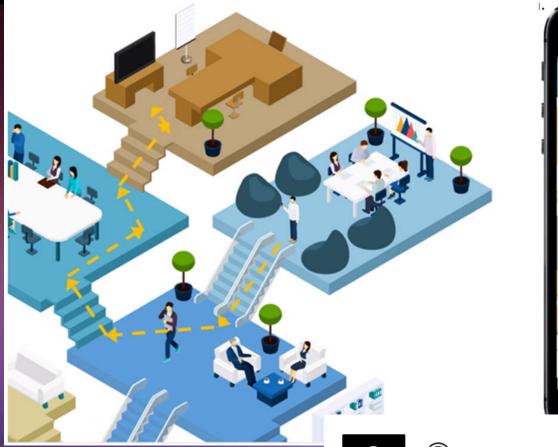

# INDOOR NAVIGATION & ASSET TRACKING

Employees are able to track portable assets like flipcharts and to be navigated to them.