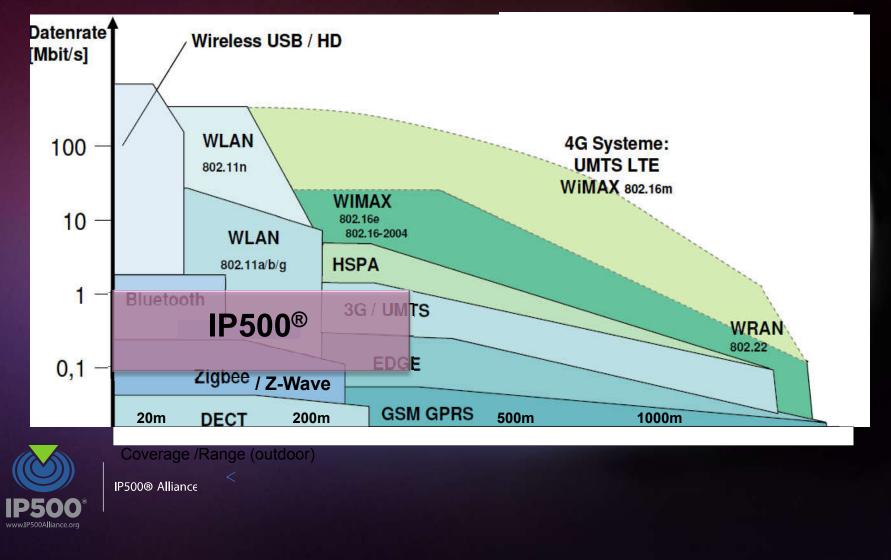

ance

IP5000 www.IP500Alliance.org





#### LOCATION BASED NOTIFICATIONS

Employees receive location-based and time-based notifications as they enter the office building.







**IP50** 



Overview of the current occupancy of the workplaces





www.IP500Alliance.org







IP500® Alliance



# INDOOR NAVIGATION & ASSET TRACKING

Employees are able to track portable assets like flipcharts and to be navigated to them.











## Future !?

• 3D Sensor Technology – how many people, Helth, were are they

LEADING

THE CHANGE

- Face Detection individual scenes, security
- Bio Sensor Healtcare call the doctor, block the area,
- Noise recognition Alarm, block areas, call for help
- Priority Security, Lift, Doors, Emergency stuff











## Best-In-Class RF Performance at lowest Energy