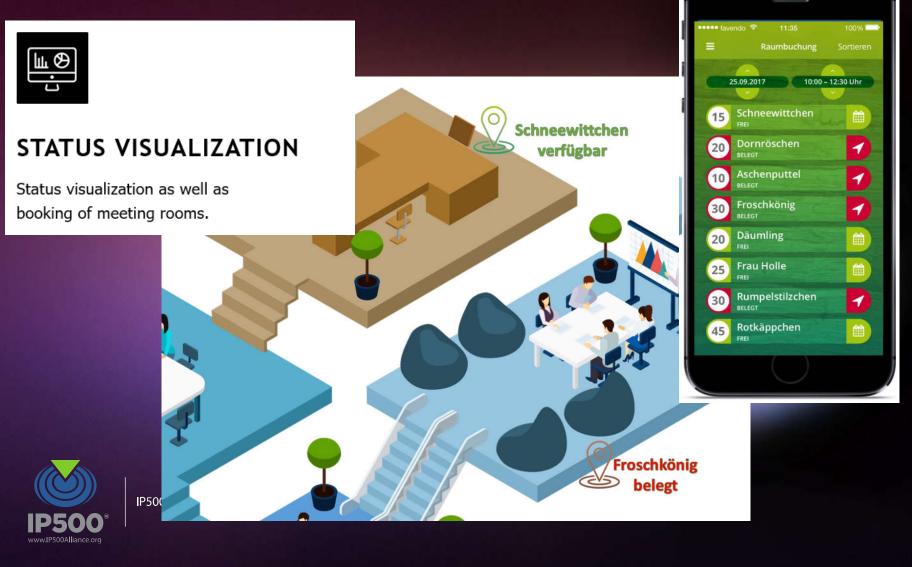

| Description                                                                         |  |
| 02/19/2014 10:44 | ALERT    | OCCUPANCY | Motion has been detected in location '/1st Floor North/Comms Room 1st Floor'.       |  |
| 02/19/2014 10:44 | ALERT    | OCCUPANCY | Motion has been detected in location '/1st Floor North/1st Floor Comms Room Lobby'. |  |

IP500® Alliance

IP5000 www.IP500Alliance.org





#### LOCATION BASED NOTIFICATIONS

Employees receive location-based and time-based notifications as they enter the office building.







**IP50** 



Overview of the current occupancy of the workplaces





www.IP500Alliance.org







IP500® Alliance



# INDOOR NAVIGATION & ASSET TRACKING

Employees are able to track portable assets like flipcharts and to be navigated to them.











## Future !?

• 3D Sensor Technology – how many people, Helth, were are they

LEADING

THE CHANGE

- Face Detection individual scenes, security
- Bio Sensor Healtcare call the doctor, block the area,
- Noise recognition Alarm, block areas, call for help
- Priority Security, Lift, Doors, Emergency stuff











## Best-In-Class RF Performance at lowest Energy